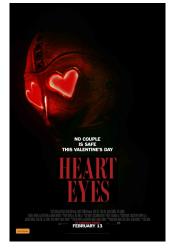

## **Heart Eyes:**

For the past several years, the "Heart Eyes Killer" has wreaked havoc on Valentine's Day by stalking and murdering romantic couples.